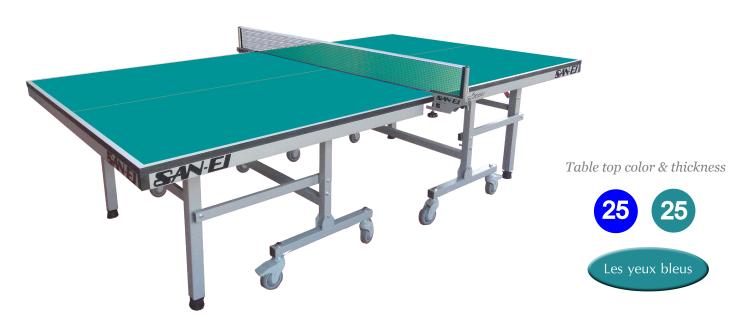

# Paragon sensor

Practical separate table for professional clubs and institutions Possible to operate by 1 person in only few minutes

# 17-539 Paragon Sensor [Les yeux bleus] ittle approved 14-532 Paragon Sensor

Accessories

| 1 dragon ochsor = 111F approved  | ı                                              |  |
|----------------------------------|------------------------------------------------|--|
| Size                             | L2740xW1525xH760 [Standard,Separate]           |  |
| Weight                           | 130kg                                          |  |
| Table Top                        | Melamine Particle Core Board                   |  |
| Table Top Thickness              | 25                                             |  |
| Table Top Frame                  | Steel Tube 50x25                               |  |
| Under Carriage / Middle of table | Steel Tube 40x40, 8 Wheels Φ100, 4 with Brakes |  |
| End of table                     | Steel Tube 50x50                               |  |
|                                  | with Height Adjustment Parts [Rubber]          |  |
| Package Size                     | W1650xD250xH1540                               |  |
| Package Weight                   | 135kg                                          |  |

### Paragon sensor-25