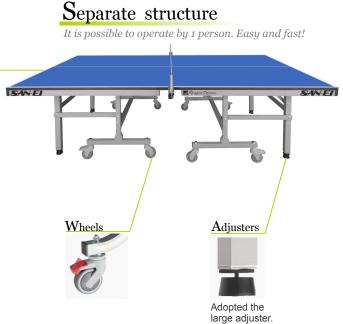

# Paragon sensor

Practical separate table for professional clubs and institutions Possible to operate by 1 person in only few minutes