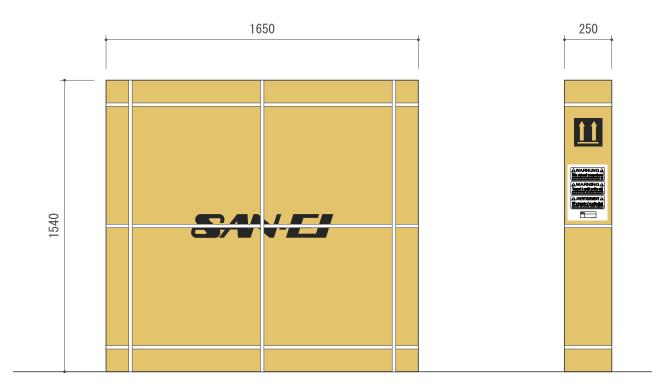

#### Size

W1650xD250xH1540

### Weight

135kg [Without Packing:130kg]

www.sanei-net.co.jp www.saneitt.com