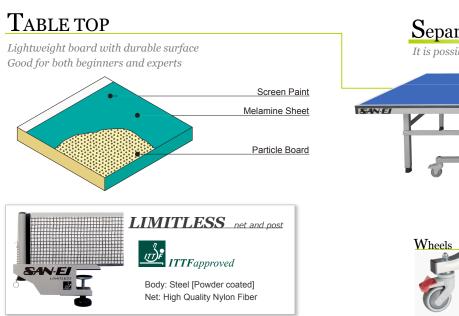

# 17-539 Paragon Sensor [Les yeux bleus] ittle approved 14-532 Paragon Sensor

Accessories

| 1 dragon ochsor = 111F approved  | ı                                              |  |
|----------------------------------|------------------------------------------------|--|
| Size                             | L2740xW1525xH760 [Standard,Separate]           |  |
| Weight                           | 130kg                                          |  |
| Table Top                        | Melamine Particle Core Board                   |  |
| Table Top Thickness              | 25                                             |  |
| Table Top Frame                  | Steel Tube 50x25                               |  |
| Under Carriage / Middle of table | Steel Tube 40x40, 8 Wheels Φ100, 4 with Brakes |  |
| End of table                     | Steel Tube 50x50                               |  |
|                                  | with Height Adjustment Parts [Rubber]          |  |
| Package Size                     | W1650xD250xH1540                               |  |
| Package Weight                   | 135kg                                          |  |